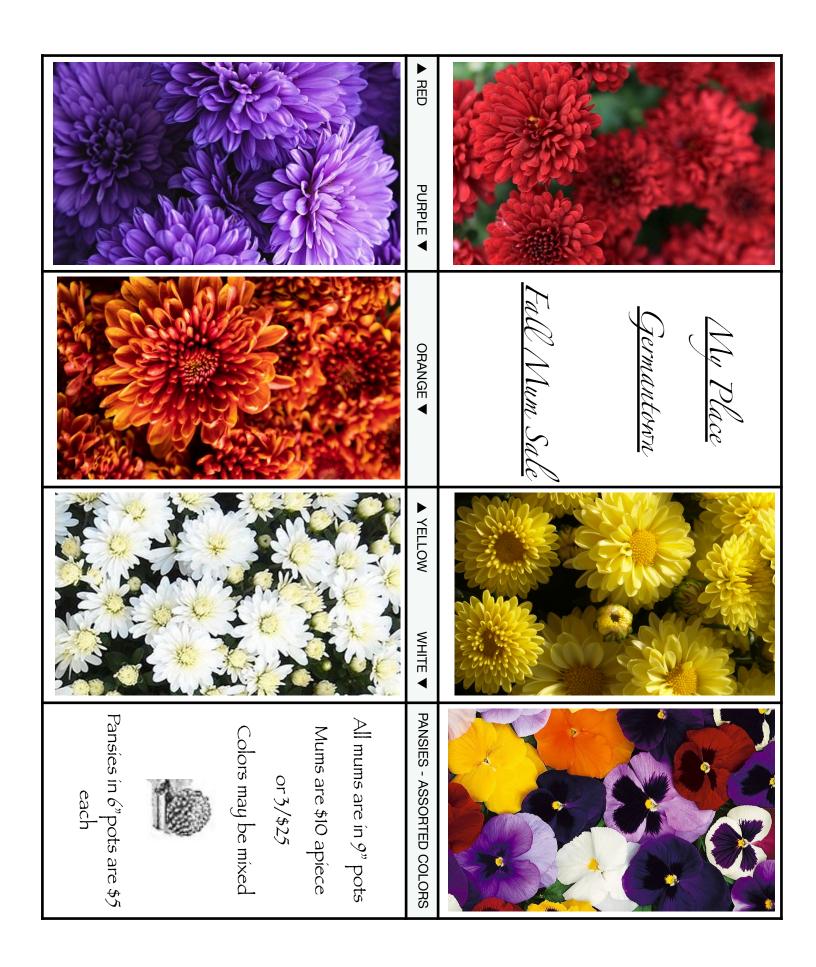

## My Place Germantown 2022 Fall Mum Sale Order Form

| NAME:                            |                                                                                                                                                                                                               | EMAIL:                                                                    | EMAIL:                         |                                      |  |
|----------------------------------|---------------------------------------------------------------------------------------------------------------------------------------------------------------------------------------------------------------|---------------------------------------------------------------------------|--------------------------------|--------------------------------------|--|
| AD                               | DRESS:                                                                                                                                                                                                        |                                                                           |                                |                                      |  |
|                                  |                                                                                                                                                                                                               |                                                                           | (circle one) CELL / HOME       |                                      |  |
|                                  |                                                                                                                                                                                                               |                                                                           |                                |                                      |  |
|                                  |                                                                                                                                                                                                               | <u>ITEM</u>                                                               |                                | HOW MANY                             |  |
|                                  | YELLOW MUMS                                                                                                                                                                                                   |                                                                           |                                |                                      |  |
|                                  | WHITE MUMS                                                                                                                                                                                                    |                                                                           |                                |                                      |  |
|                                  | RED MUMS                                                                                                                                                                                                      |                                                                           |                                |                                      |  |
|                                  | ORANGE MUMS                                                                                                                                                                                                   |                                                                           |                                |                                      |  |
|                                  | PURPLE MUMS                                                                                                                                                                                                   |                                                                           |                                |                                      |  |
|                                  | ASSORTED PANSIES                                                                                                                                                                                              |                                                                           |                                |                                      |  |
|                                  | Mums are \$10                                                                                                                                                                                                 | each, with 3/\$25. Y<br>Pansies are \$5 eac                               | -                              | mix colors.                          |  |
|                                  |                                                                                                                                                                                                               | ID TOTAL \$                                                               |                                |                                      |  |
| PICK UP DAY (please choose one): |                                                                                                                                                                                                               |                                                                           | PICK UP LOCATION:              |                                      |  |
|                                  | Saturday, October 8, 2022<br>Sunday, October 9, 2022                                                                                                                                                          | •                                                                         |                                |                                      |  |
| CU                               | STOMER SIGNATURE:                                                                                                                                                                                             |                                                                           |                                |                                      |  |
| TΛ                               | ODDED:                                                                                                                                                                                                        |                                                                           |                                |                                      |  |
| 1)<br>2)<br>3)                   | ORDER: Indicate your selection(s) on the All purchases require payment Mail this completed form with your Kathy Lieberman 745 N Ringgold Stree Philadelphia PA 191. You will receive an email reministration. | in advance— Cash or Chec<br>your payment <b>by Saturday,</b><br>eet<br>30 | k (payable<br><b>Septemb</b> e | to My Place Germantown)<br>er 17 to: |  |